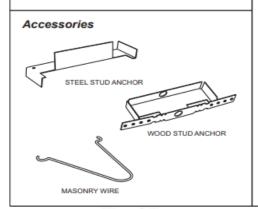

## 16 GAUGE COMPLETE MASONRY FRAMES UNEQUAL RABBET

- Fire label WHI 3HR Positive Pressure, S Smoke label
- · Masonry frames are prepared for ASA strike
- Price includes anchors. Please specify type;
  ANCHORS: WS = Wood Stud, SS = Steel Stud, MA = Masonry Wire