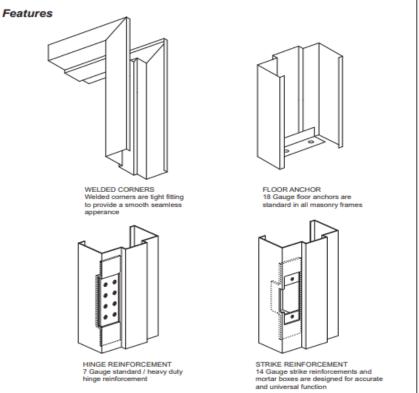

## Standard Features

- ◆ 16-Gauge Cold Rolled or Galvanized Steel
- Unequal Rabbet / 2-inch Face
  4-inch Face Heads Available
- ♦ 5/8-inch Stop Height
- ◆ Exact Fit Mitered Corners
- 7-Gauge Hinge Reinforcement with Standard / Heavy Duty Adjustment
- ♦ 4-7/8" Universal Strike Preparation
- Floor Anchor Included
- ♦ 9/32-inch Silencer Preparation
- Wall Anchors for, Masonry,
  Wood Stud and Metal Stud Walls,
  Loose or Welded In.
- + 4" 13" Jamb Depth
- + 20 Minute to 3 Hour Fire Label