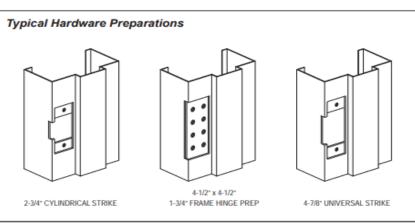

## Standard Features

- ◆ 16-Gauge Cold Rolled or Galvanized Steel
- Unequal Rabbet / 2-inch Face
  4-inch Face Heads Available
- ♦ 5/8-inch Stop Height
- ◆ Exact Fit Mitered Corners
- 7-Gauge Hinge Reinforcement with Standard / Heavy Duty Adjustment
- ♦ 4-7/8" Universal Strike Preparation
- Floor Anchor Included
- ♦ 9/32-inch Silencer Preparation
- Wall Anchors for, Masonry,
  Wood Stud and Metal Stud Walls,
  Loose or Welded In.
- + 4" 13" Jamb Depth
- + 20 Minute to 3 Hour Fire Label